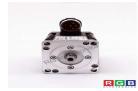

## Repair S480A060RB00W2 MTS AUTOMATION

We will repair every MTS AUTOMATION device. If you cannot find the device that interests you, please contact us. We collect the devices **free of charge** via a courier or in person, thanks to which we are able to carry out the repair within several hours. We will diagnose your equipment **for free**, and if you do not decide on our service, you will not incur any costs. We offer **24 months warranty** for all completed repairs. We are available 24/7, also at weekends and on holidays. **Call us 24/7**: +48 71 750 09 77 and receive immediate help.

## SPECIFICATIONS

| MANUFACTURER | MTS AUTOMATION            |
|--------------|---------------------------|
| MODEL        | S480A060RB00W2            |
| CATEGORY     | AC and DC motors          |
| DIMENSIONS   | 6.0 cm x 6.0 cm x 18.0 cm |
| WEIGHT       | 2.0 kg                    |